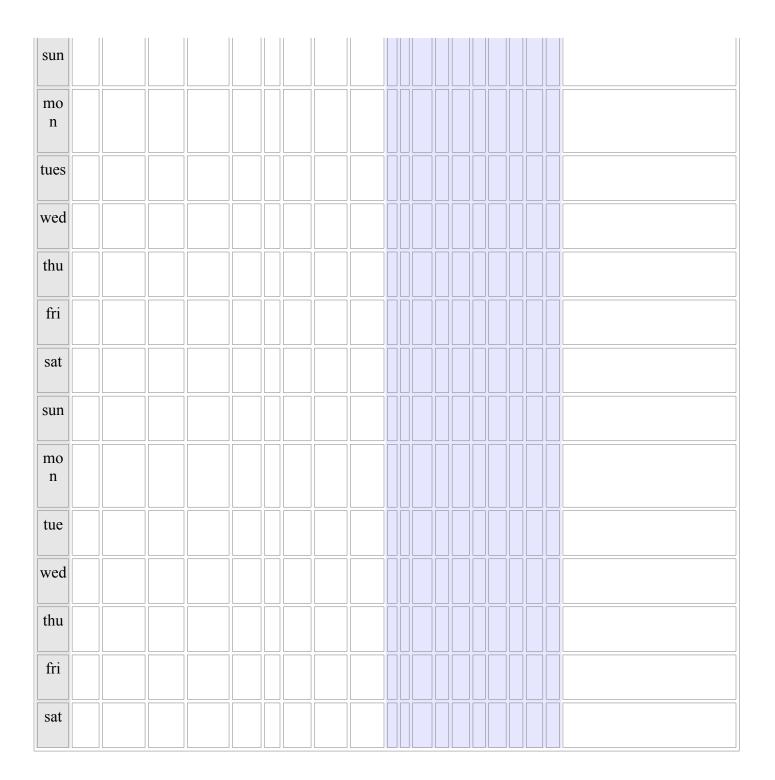

## Simple Daily Mood Chart for Bipolar Disorder Management

date started:

| day     | · | Sleep (hrs). | Exer<br>- cise<br>(hrs) | Work (hrs) | Fu n (hr s) |  | irra-<br>bilit<br>y<br>leve | ener<br>-<br>gy<br>leve<br>1 |  | M<br>3<br>1 | O<br>1<br>w | O<br>1<br>h | 2<br>i | D<br>3<br>g | 4<br>h | Notes |
|---------|---|--------------|-------------------------|------------|-------------|--|-----------------------------|------------------------------|--|-------------|-------------|-------------|--------|-------------|--------|-------|
| sun     |   |              |                         |            |             |  |                             |                              |  |             |             |             |        |             |        |       |
| mo<br>n |   |              |                         |            |             |  |                             |                              |  |             |             |             |        |             |        |       |
| tue     |   |              |                         |            |             |  |                             |                              |  |             |             |             |        |             |        |       |
| wed     |   |              |                         |            |             |  |                             |                              |  |             |             |             |        |             |        |       |
| thur    |   |              |                         |            |             |  |                             |                              |  |             |             |             |        |             |        |       |
| fri     |   |              |                         |            |             |  |                             |                              |  |             |             |             |        |             |        |       |
| sat     |   |              |                         |            |             |  |                             |                              |  |             |             |             |        |             |        |       |
| sun     |   |              |                         |            |             |  |                             |                              |  |             |             |             |        |             |        |       |
| mo<br>n |   |              |                         |            |             |  |                             |                              |  |             |             |             |        |             |        |       |
| tue     |   |              |                         |            |             |  |                             |                              |  |             |             |             |        |             |        |       |
| wed     |   |              |                         |            |             |  |                             |                              |  |             |             |             |        |             |        |       |
| thur    |   |              |                         |            |             |  |                             |                              |  |             |             |             |        |             |        |       |
| fri     |   |              |                         |            |             |  |                             |                              |  |             |             |             |        |             |        |       |
| sat     |   |              |                         |            |             |  |                             |                              |  |             |             |             |        |             |        |       |

instructions.... log in daily.

Sleep, Exercise(including meditating), Work(including chores), fun (including therapies)= number of hours

Anxiety, irrat., energy.= a number 0 to 3 0= non, 1= mildly, 2=intrusive, 3 = extremely intrusive

Mood. make a mark or an X in the box that best decries Affect-mood. 1=mild, 2= intrusive, 3= intrusive and inhibiting functionality, 4= feeling like danger to self or others, seek support or doctor.

mood chart was created for <a href="http://echopen.wordpress.com/">http://echopen.wordpress.com/</a>